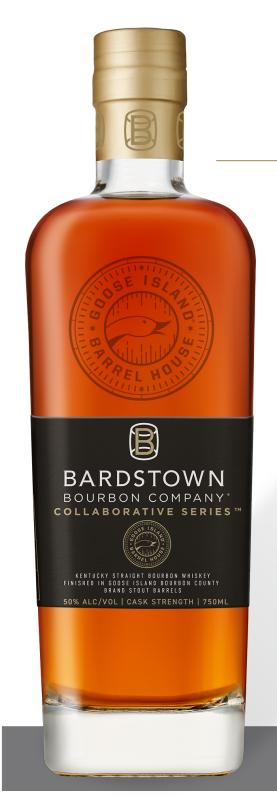

## KENTUCKY STRAIGHT BOURBON WHISKEY FINISHED IN GOOSE ISLAND BOURBON COUNTY BRAND STOUT BARRELS

Iconic trailblazers of craft brewing, Goose Island is a perfect partner for innovation. This bespoke blend of 6 and 7 year Kentucky bourbon has been aged an additional 12 months in Bourbon County Stout barrels, then married with a beautiful 9 year Kentucky bourbon, creating an expression bursting with chocolate malt and dried cherry

## **SPECIFICATIONS**

| SIZE         | 750ML                       |  |
|--------------|-----------------------------|--|
| DESCRIPTION  | GOOSE ISLAND STOUT FINISH   |  |
| ТҮРЕ         | KENTUCKY STRAIGHT WHISKEY   |  |
| PROOF        | 107                         |  |
| UPC          | 857552008516                |  |
| SCC          | 10857552008513              |  |
| DIMENSIONS   | 3"W X 10.5"H X 3"D          |  |
| BOTTLES/CASE | 6                           |  |
| CASES/ROW    | 28                          |  |
| CASES/PALLET | 112                         |  |
| WEIGHT/CASE  | 22 LBS                      |  |
| RETAIL       | \$1 <b>59</b> <sup>99</sup> |  |