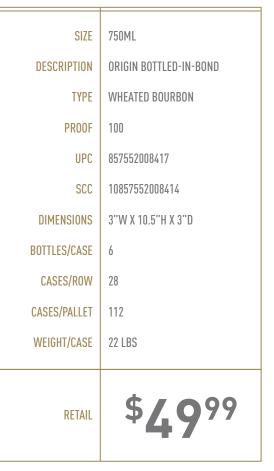

s. This expression features 20% wheat in the mash bill creating a modern expression of beautifully balanced bourbon.

## TASTING NOTES

(B)

BARDSTOWN

BOURBON COMPANY

ORIGIN SERIES™ BOTTLED-IN-BOND NTUCKY STRAIGHT BOURBON WHISKE 50% ALC/VOL | 100 PROOF | 750ML Baked peach with cream meets cocoa with hints of lemon, an indulgent, smooth mouthfeel of stone fruit and toffee leads to an alluring and enduring finish.

| ORIGIN                                    | AGE  | MASH BILL                                                       |
|-------------------------------------------|------|-----------------------------------------------------------------|
| BARDSTOWN<br>Bourbon Co.<br>Bardstown, Ky | 6 YR | CORN <b>68%</b><br>Wheat <b>20%</b><br>Malted Barley <b>12%</b> |

## **SPECIFICATIONS**