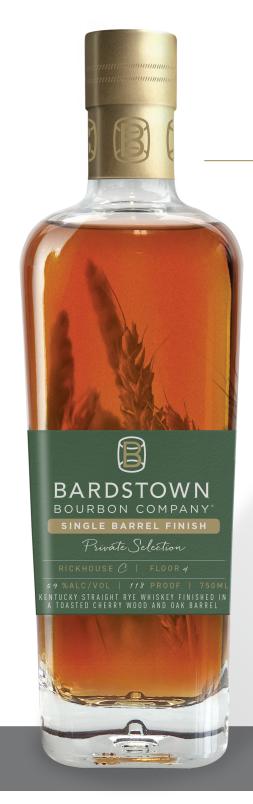

## KENTUCKY STRAIGHT RYE WHISKEY FINISHED IN TOASTED CHERRY WOOD AND OAK BARRELS

A celebration of innovation, our rye whiskey is finished in hybrid American oak and cherry wood barrels for up to 6 months. Alternating cherry wood and oak staves toasted to custom specifications in the second finishing barrel, provide this 95% rye with unique bursts of flavor and represents the best of our collaborative, creative spirit.

## TASTING NOTES

Ripe cherry resonates through toasted oak highlighted by white flower, dill, and cinnamon. A rich, round mouthfeel bursts with fruit flavor leading to a one-of-a-kind sublime finish.

| ORIGIN                                    | AGE  | MASH BILL                                 |
|-------------------------------------------|------|-------------------------------------------|
| BARDSTOWN<br>BOURBON CO.<br>BARDSTOWN, KY | 6 YR | RYE <b>95%</b><br>MALTED BARLEY <b>5%</b> |