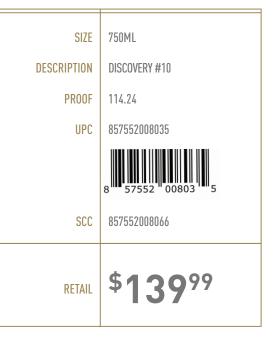

| ORIGIN    | AGE   | MASH BILL                                                                       |
|-------|-----------|-------|---------------------------------------------------------------------------------|
| 62%   | KENTUCKY  | 9 YR  | CORN <b>78%</b><br>RYE <b>13%</b><br>Malted Barley <b>9%</b>                    |
| 18%   | KENTUCKY  | 13 YR | CORN <b>75%</b><br>RYE <b>13%</b><br>Malted Barley <b>12%</b>                   |
| 10%   | GEORGIA   | 10 YR | CORN <b>80%</b><br>Rye <b>10%</b><br>Wheat <b>5%</b><br>Malted Barley <b>5%</b> |
| 8%    | KENTUCKY  | 6 YR  | CORN <b>53%</b><br>RYE <b>26%</b><br>Malted Barley <b>21%</b>                   |
| 2%    | TENNESSEE | 10 YR | CORN <b>84%</b><br>RYE <b>8%</b><br>Malted Barley <b>8%</b>                     |

## **SPECIFICATIONS**