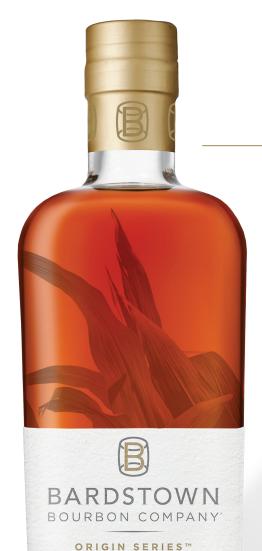

## KENTUCKY STRAIGHT BOURBON WHISKEY

An exquisite expression with extraordinary flavor, our Origin Series Bourbon Whiskey is a 36% high-rye mashbill that showcases the best of classic bourbon with a burst of rye spice. It's perfect as a unique pour or the foundation for a premium craft cocktail.

| ORIGIN                                    | AGE  | MASH BILL                                                    |
|-------------------------------------------|------|--------------------------------------------------------------|
| BARDSTOWN<br>BOURBON CO.<br>BARDSTOWN, KY | 6 YR | CORN <b>60%</b><br>RYE <b>36%</b><br>MALTED BARLEY <b>4%</b> |

## **SPECIFICATIONS**

| SIZE        | 750ML           |  |
|-------------|-----------------|--|
| DESCRIPTION | ORIGIN BOURBON  |  |
| PROOF       | 96              |  |
| UPC         | 857552008394    |  |
|             | 8 57552 00839 4 |  |
| SCC         | 10857552008391  |  |
| RETAIL      | <b>\$44</b> 99  |  |