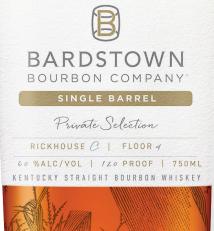

## KENTUCKY STRAIGHT BOURBON WHISKEY

An exquisite high-rye bourbon with extraordinary flavor, our Origin Series Bourbon whiskey is a 36% high-rye mash bill which showcases the best of classic bourbon with a burst of rye spice. Perfect as a unique pour or the foundation for a premium craft cocktail.

| ORIGIN                                    | AGE  | MASH BILL                               |
|-------------------------------------------|------|-----------------------------------------|
| BARDSTOWN<br>BOURBON CO.<br>BARDSTOWN, KY | 6 YR | CORN 60%<br>RYE 36%<br>MALTED BARLEY 4% |

## **SPECIFICATIONS**

| SIZE        | 750ML                        |  |
|-------------|------------------------------|--|
| DESCRIPTION | ORIGIN BOURBON SINGLE BARREL |  |
| PROOF       | 101 TO 139.8                 |  |
| UPC         | 857552008431                 |  |
|             | 8 57552 00843 1              |  |
| SCC         | 10857552008438               |  |
| RETAIL      | <b>\$79</b> 99               |  |