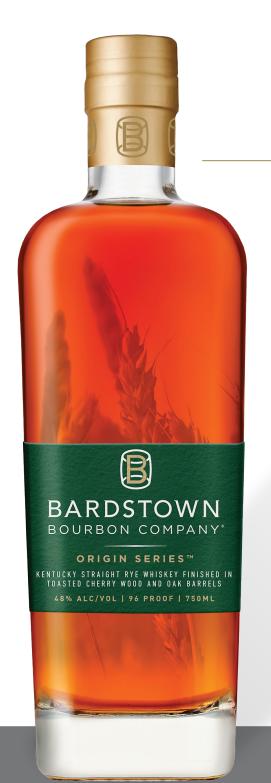

# KENTUCKY STRAIGHT RYE WHISKEY FINISHED IN TOASTED CHERRY WOOD AND OAK BARRELS

A celebration of innovation, our Origin Series Rye is finished in hybrid American oak and cherry wood barrels for up to 6 months. Alternating cherry wood and oak staves toasted to custom specifications in the second finishing barrel, provide this 95% rye with unique bursts of flavor and represents the best of our collaborative, creative spirit.

### TASTING NOTES

Ripe cherry resonates through toasted oak highlighted by white flower, dill, and cinnamon. A rich, round mouthfeel bursts with fruit flavor leading to a one-of-a-kind sublime finish.

| ORIGIN                                    | AGE  | MASH BILL                                 |
|-------------------------------------------|------|-------------------------------------------|
| BARDSTOWN<br>BOURBON CO.<br>BARDSTOWN, KY | 6 YR | RYE <b>95%</b><br>Malted Barley <b>5%</b> |