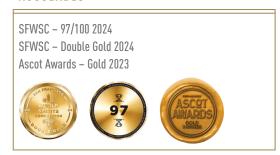

, round mouthfeel bursts with fruit flavor leading to a one-of-a-kind sublime finish.

| ORIGIN                                    | AGE  | MASH BILL                                 |
|-------------------------------------------|------|-------------------------------------------|
| BARDSTOWN<br>BOURBON CO.<br>BARDSTOWN, KY | 6 YR | RYE <b>95%</b><br>Malted Barley <b>5%</b> |

### **SPECIFICATIONS**

| SIZE        | 750ML                     |  |
|-------------|---------------------------|--|
| DESCRIPTION | ORIGIN RYE                |  |
| PR00F       | 96                        |  |
| UPC         | 857552008400              |  |
|             | 8 57552 00840 0           |  |
| SCC         | 10857552008407            |  |
| RETAIL      | <b>\$49</b> <sup>99</sup> |  |

#### **ACCOLADES**