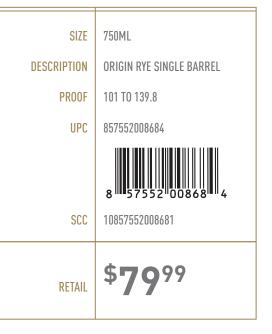

nd finishing barrel, provide this 95% rye with unique bursts of flavor and represents the best of our collaborative, creative spirit.

### TASTING NOTES

B

BARDSTOWN

BOURBON COMPANY

SINGLE BARREL FINISH Private Selection

ENTUCKY STRAIGHT RYE WHISKEY FINISHED A TOASTED CHERRY WOOD AND OAK BARRE Ripe cherry resonates through toasted oak highlighted by white flower, dill, and cinnamon. A rich, round mouthfeel bursts with fruit flavor leading to a one-of-a-kind sublime finish.

| ORIGIN                                    | AGE  | MASH BILL                                 |
|-------------------------------------------|------|-------------------------------------------|
| BARDSTOWN<br>Bourbon Co.<br>Bardstown, Ky | 6 YR | RYE <b>95%</b><br>Malted Barley <b>5%</b> |

#### **SPECIFICATIONS**



BARDSTOWN BOURBON COMPANY\*

## NEVER STAND STILL